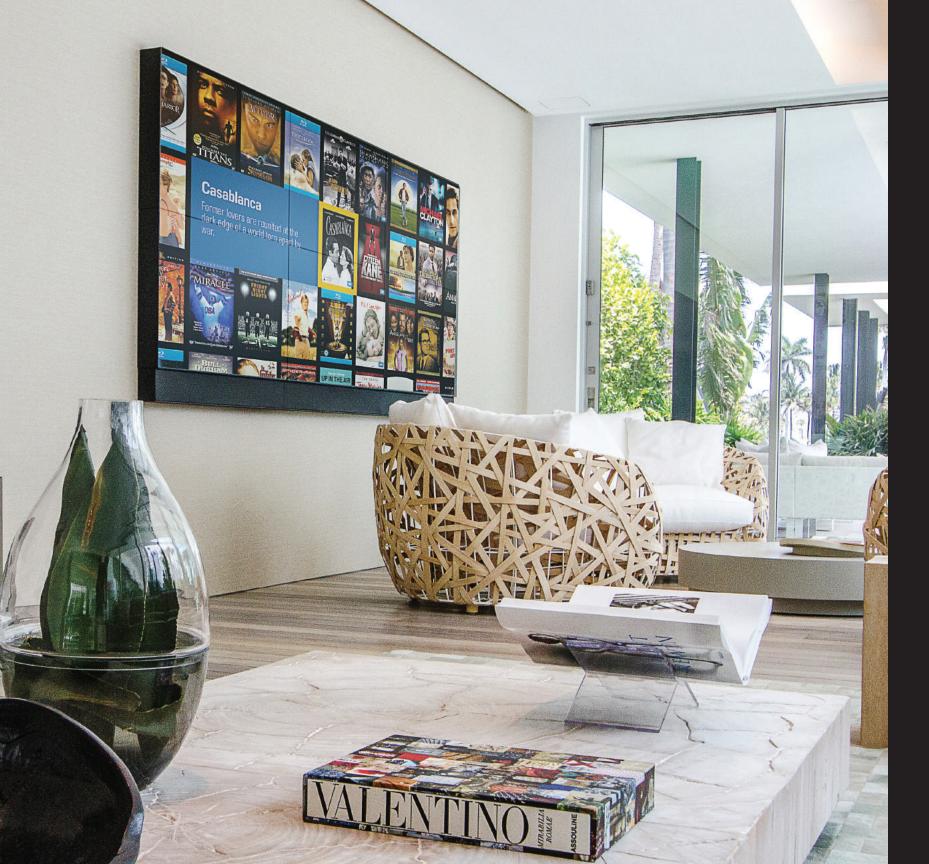

#### AUDIO / VIDEO

Integrated audio/video controls let you play the right music for the moment in all connected living spaces and allow you to watch recorded programs from your smart phone, laptop, or tablet either at home or away.

- Home theaters and media rooms
- Video walls
- Video / audio distribution
- Listening rooms

#### HOME THEATER DESIGN

A beautifully designed and precision-engineered home theater can be fully customized with handcrafted recliners and sofas, IMAX screens, motorized sliding panels and screens, and sound-proofing, among many other details.

- Automated lighting, sound, and curtain presets provide an authentic cinema experience
- A wide range of custom seating options
- Seamless integration of all your music and movies in an award-winning interface