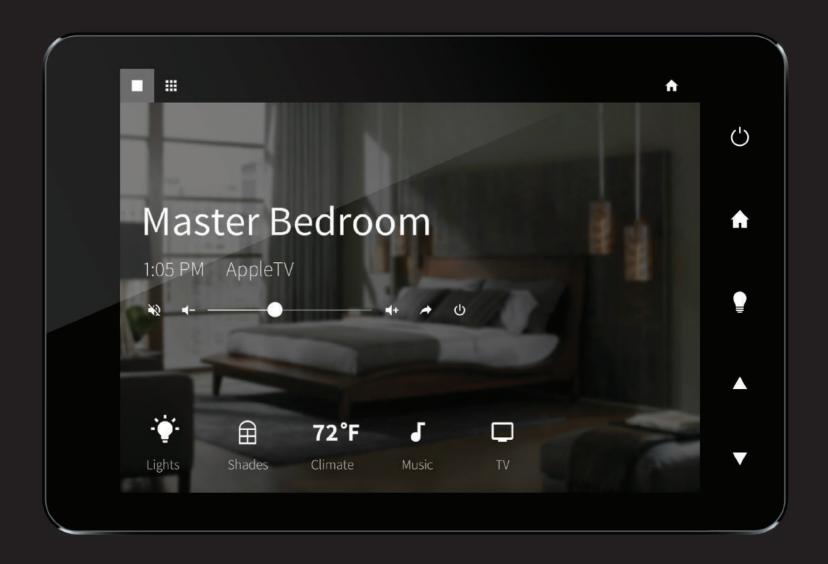

## THE FINE ART OF SIMPLICITY

AHT has earned a stellar reputation for many aspects of our work, including custom interfaces that are brilliantly easy to use. A touchscreen streamlines access to every system and device in your life.

#### LIGHTING

Enjoying the perfect ambience is simple with pre-programmed lighting and complementary systems. With just one touch, lights, motorized shades, and music are just right for an elegant dinner, movie night, or a lively cocktail party.

#### MOTORIZED SHADES

Motorized window shades not only provide the luxury of convenience, but also support energy efficiency by communicating with other smart home systems to reduce energy usage while keeping the temperature comfortable.

#### CLIMATE CONTROL

Discreet sensors and intelligent networking ensure the optimal temperature and humidity levels from the wine cellar or greenhouse to the living room on a chilly evening or dining room on a warm summer day.